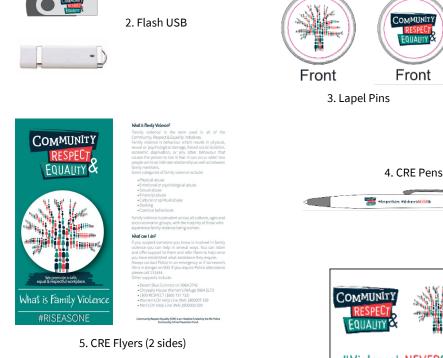

## COMMUNITY RESPECT & EQUALITY RESOURCES ORDER FORM

**Organisation Name:** 

**Organisation Contact:** 

Organisation Ph:

Organisation Email:

| Item                                    | Image No. | Minimum   | Price Inc | Qty |
|-----------------------------------------|-----------|-----------|-----------|-----|
|                                         |           | Order     | GST       |     |
| CRE Standard Pull Up Banner             | 1         | 1         | \$199     |     |
| CRE U02 2GB Flash USB                   | 2         | 100       | \$858     |     |
| CRE Lapel Pins                          | 3         | 2 styles  | \$287     |     |
|                                         |           | X 25 = 50 |           |     |
| CRE Pens                                | 4         | 50        | \$370     |     |
| CRE Flyers (Printed 2 sides 150g gloss) | 5         | 100       | \$79      |     |
| CRE Workplace Stickers                  | 6         | 100       | \$163     |     |
| CRE Vinyl stickers                      | 7         | 100       | \$163     |     |
| 200mm x 50mm                            |           |           |           |     |